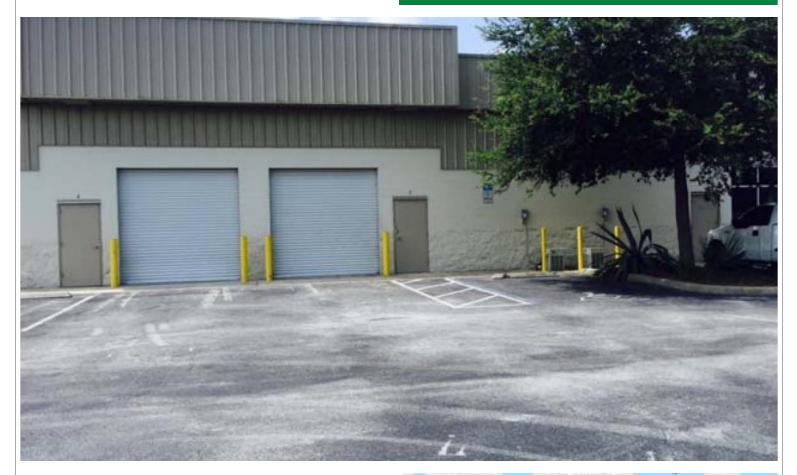

# **Location & Site Specifications**

- · Very well located; close proximity to everything
- Well maintained property
- Local professional property management
- Zoned C-3 Unincorporated Orange County
- Good parking 1.9 stalls / 1,000 SF

# **Building/Space Specifications**

- 2,702 total SF
- One 10' X 10' overhead door
- One interior office, washroom and copier/ file room, please see attached plan
- 3 phase electric and sanitary sewer
- Drive through gated truck court