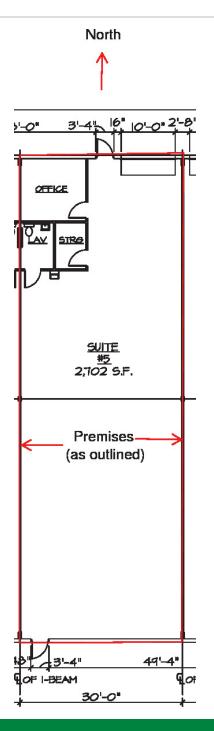

### **Pricing Details**

- \$2,200 / month modified gross
- Please see attached floor plan

# **Building/Space Specifications**

- 2,702 total SF
- One 10' X 10' overhead door
- One interior office, washroom and copier/ file room, please see attached plan
- 3 phase electric and sanitary sewer
- Drive through gated truck court