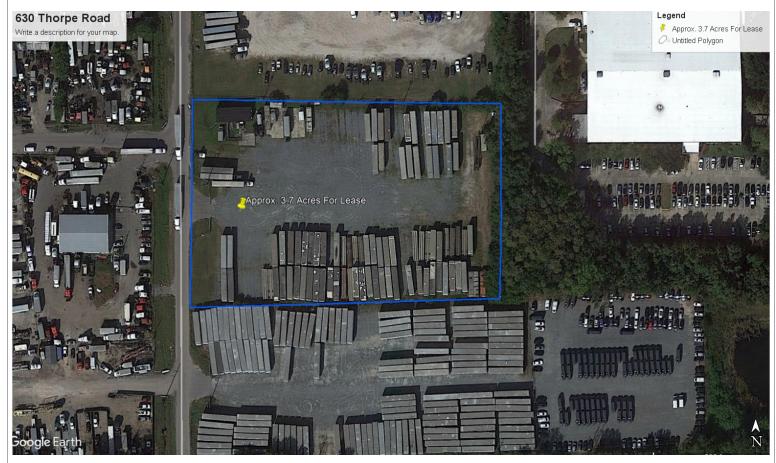

### FOR LEASE

Privately fenced and gated, well drained and stabilized with crushed granite 3.73 acre fenced storage yard with office trailer 630 Thorpe Road Orlando, Florida 32824 Available Available Now!

## **Location & Site Specifications**

- Effective site size 4.39 acres, net 3.73 acres
- Engineered offsite stormwater drainage pond in place for ٠ good storm watershed
- Privately fenced and gated yard well stabilized with crushed granite rock
- Some site lighting in place
- Located off the drive heading south from Thorpe Road just west of Sims Crane at 596 Thorpe Road
- Minutes from the Florida Turnpike and Beachline ramps, ٠ OIA, WDS, Orange County Convention Center and I-4
- Premises are comprised of the lands outlined on the attached aerial and survey