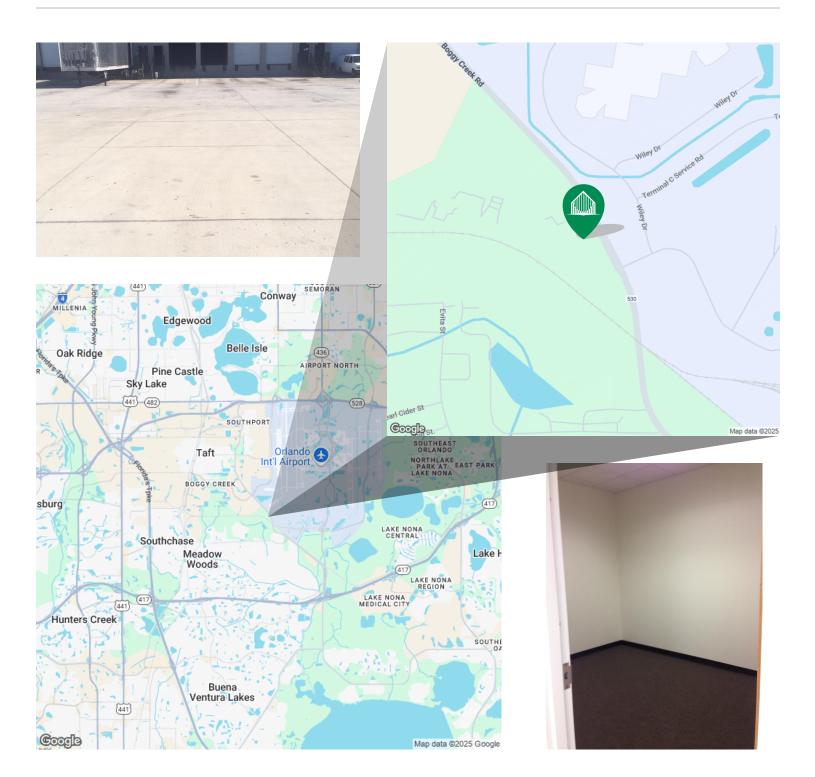

## 11334 Boggy Creek Road Suite 111 Orlando, FL 32824

Rare Atlas Commerce Park small dock high space availability

- 3,360 SF Dock High space with 845 SF offices
- \$17.50 SF
- NNN

### **Location & Site Specifications**

- Good trailer and car parking
- Unbeatable location!! Minutes from highway ramps Orlando Int'l Airport, and 850,00 SF Amazon F.C.
- Great access, visibility, and signage on main thoroughfare
- Access controlled truck court night and weekends
- Very permissive I-G City of Orlando Zoning
- Access controlled truck court night and weekends