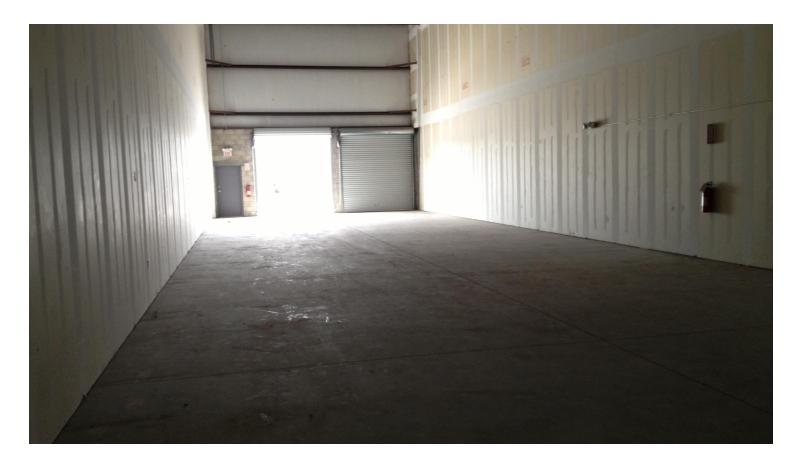

- 3,360 SF with 845 SF interior offices – please see attached floor plan
- 24 ft minimum clear height
- Clear span space with no interior columns
- 2 dock high overhead doors
- 200 amp 3 phase electric available
- T-5 / T-8 energy efficient lighting
- Professional, responsive property management with boots on the ground to serve your needs
- Solid waste removal included in rent