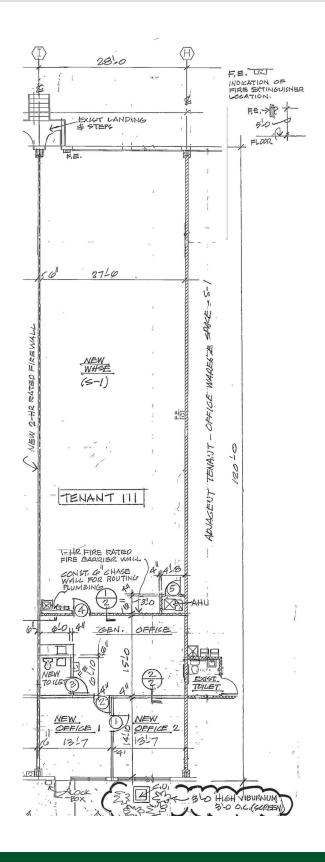

- 3,360 SF with 845 SF interior offices – please see attached floor plan
- 24 ft minimum clear height
- Clear span space with no interior columns
- 2 dock high overhead doors
- 200 amp 3 phase electric available
- T-5 / T-8 energy efficient lighting
- Professional, responsive property management with boots on the ground to serve your needs
- Solid waste removal included in rent