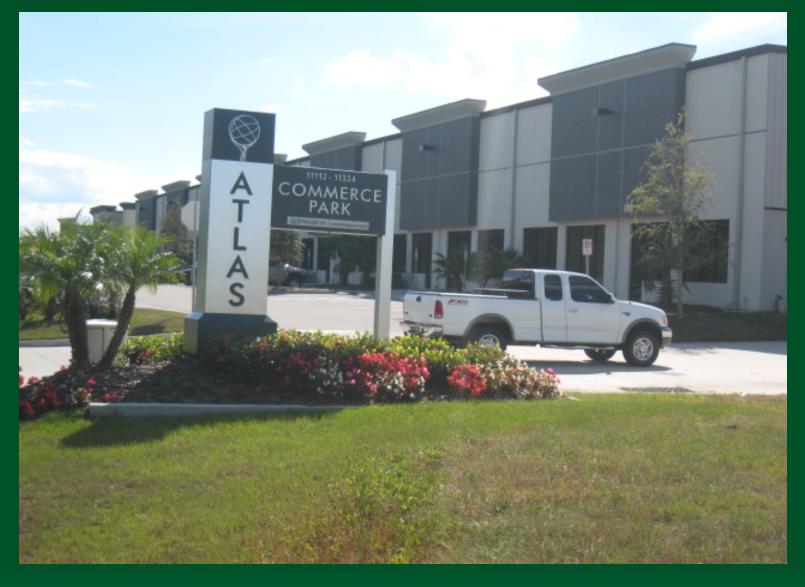

## 11334 Boggy Creek Road Suite 111 Orlando, FL 32824

Rare Atlas Commerce Park small dock high space availability

- 3,360 SF Dock High space with 845 SF offices
- \$17.50 SF
- NNN

### **Location & Site Specifications**

- Good trailer and car parking
- Unbeatable location!! Minutes from highway ramps Orlando Int'l Airport, and 850,00 SF Amazon F.C.
- Great access, visibility, and signage on main thoroughfare
- Access controlled truck court night and weekends
- Very permissive I-G City of Orlando Zoning
- Access controlled truck court night and weekends