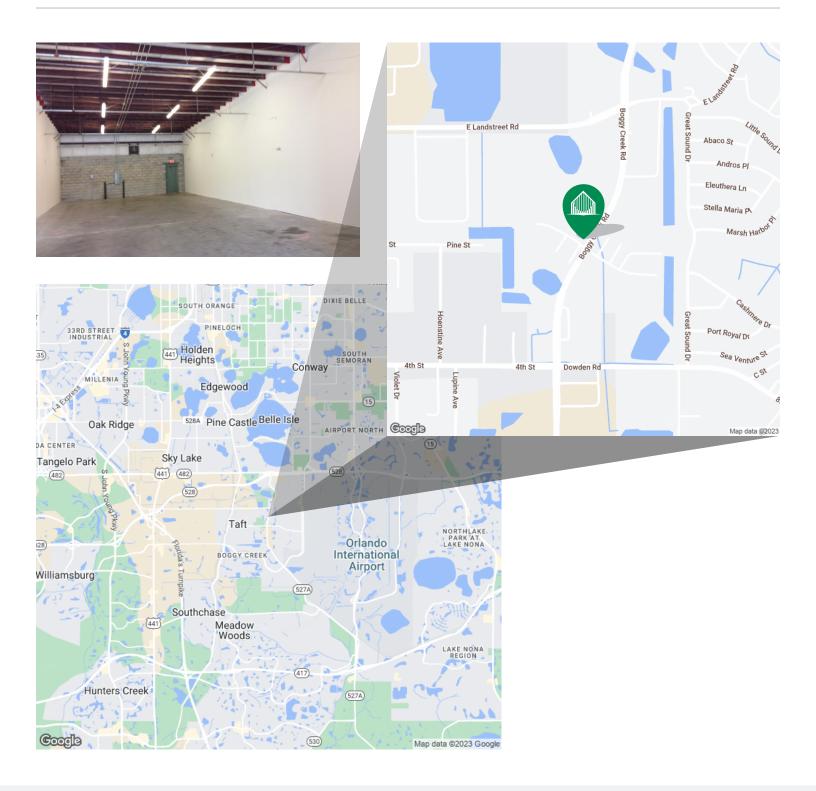

## **Location & Site Specifications**

- Great location 1.40 miles south of full 528 (Beachline Expressway) interchange
- Municipality: City of Orlando
- Water: OUC
- Sewer: public sewer City of Orlando wastewater
- Zoning: I-P City of Orlando
- Year built: 2005
- Professional property management

- Overall space dimensions: 50<sup>®</sup> x 90<sup>®</sup> (clear span); space contains a two offices, 2 bathrooms, and an air conditioned bull pen (which at discretion of tenant can stay or be demolished prior to occupancy) please see attached floor plan
- Parking: 1.8 spaces per 1,000 SF
- Interior lighting: fluorescent strip
- Site lighting: OUC
- Power: 00 amp 3 phase OUC privately metered
- Fire sprinklered
- Clear height: 20? x 24?
- Insulated multi tenant block / metal building (concrete block on