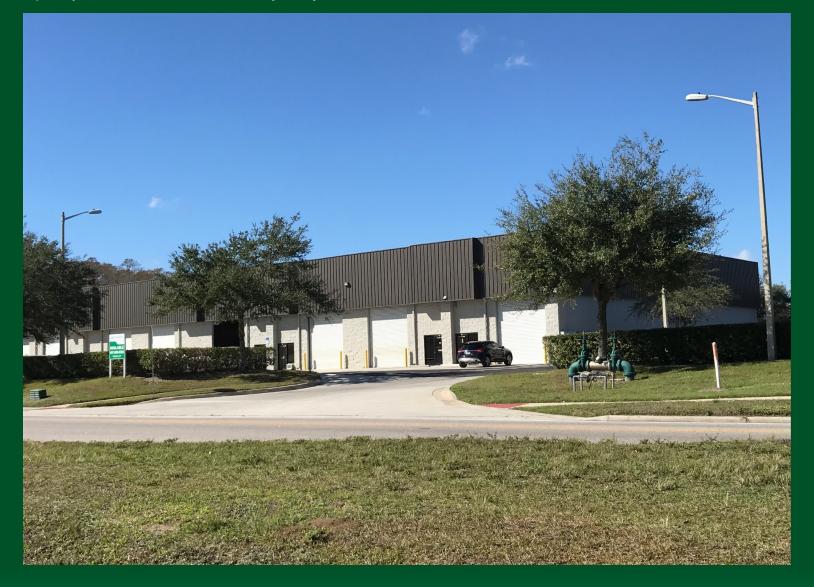

## 9180 Boggy Creek Road Suite 9

Orlando, FL 32824

Quality 4,500 SF warehouse at very competetive ask rate

- Airport Distribution Center Small Warehouse Space
- \$4,500 per month
- Industrial modified gross

## **Location & Site Specifications**

- Great location 1.40 miles south of full 528 (Beachline Expressway) interchange
- Municipality: City of Orlando
- Water: OUC
- Sewer: public sewer City of Orlando wastewater
- Zoning: I-P City of Orlando
- Year built: 2005
- Professional property management

- Overall space dimensions: 50<sup>®</sup> x 90<sup>®</sup> (clear span); space contains a two offices, 2 bathrooms, and an air conditioned bull pen (which at discretion of tenant can stay or be demolished prior to occupancy) please see attached floor plan
- Parking: 1.8 spaces per 1,000 SF
- Interior lighting: fluorescent strip
- Site lighting: OUC
- Power: 00 amp 3 phase OUC privately metered
- Fire sprinklered
- Clear height: 20? x 24?
- Insulated multi tenant block / metal building (concrete block on