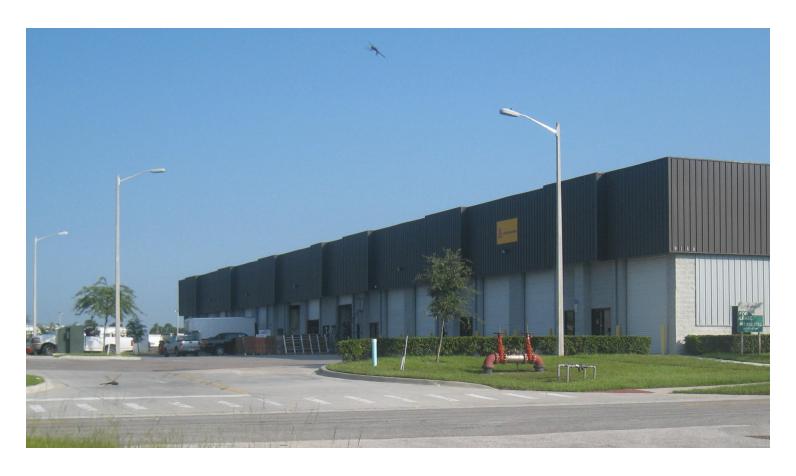

## 9180 Boggy Creek Road Suite 9

Orlando, FL 32824

Quality 4,500 SF warehouse at very competetive ask rate

- Airport Distribution Center Small Warehouse Space
- \$4,500 per month
- Industrial modified gross

## **Location & Site Specifications**

- Great location 1.40 miles south of full 528 (Beachline Expressway) interchange
- Municipality: City of Orlando
- Water: OUC
- Sewer: public sewer City of Orlando wastewater
- Zoning: I-P City of Orlando
- Year built: 2005
- Professional property management

- Overall space dimensions: 50<sup>®</sup> x 90<sup>®</sup> (clear span); space contains a two offices, 2 bathrooms, and an air conditioned bull pen (which at discretion of tenant can stay or be demolished prior to occupancy) please see attached floor plan
- Parking: 1.8 spaces per 1,000 SF
- Interior lighting: fluorescent strip
- Site lighting: OUC
- Power: 00 amp 3 phase OUC privately metered
- Fire sprinklered
- Clear height: 20? x 24?
- Insulated multi tenant block / metal building (concrete block on