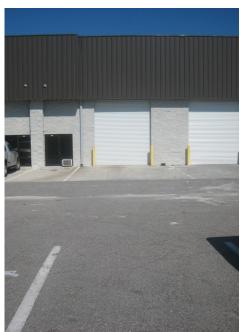

- Overall space dimensions: 50<sup>®</sup> x 90<sup>®</sup> (clear span); space contains a two offices, 2 bathrooms, and an air conditioned bull pen (which at discretion of tenant can stay or be demolished prior to occupancy) please see attached floor plan
- Parking: 1.8 spaces per 1,000 SF
- Interior lighting: fluorescent strip
- Site lighting: OUC
- Power: 00 amp 3 phase OUC privately metered
- Fire sprinklered
- Clear height: 20? x 24?
- Insulated multi tenant block / metal building (concrete block on