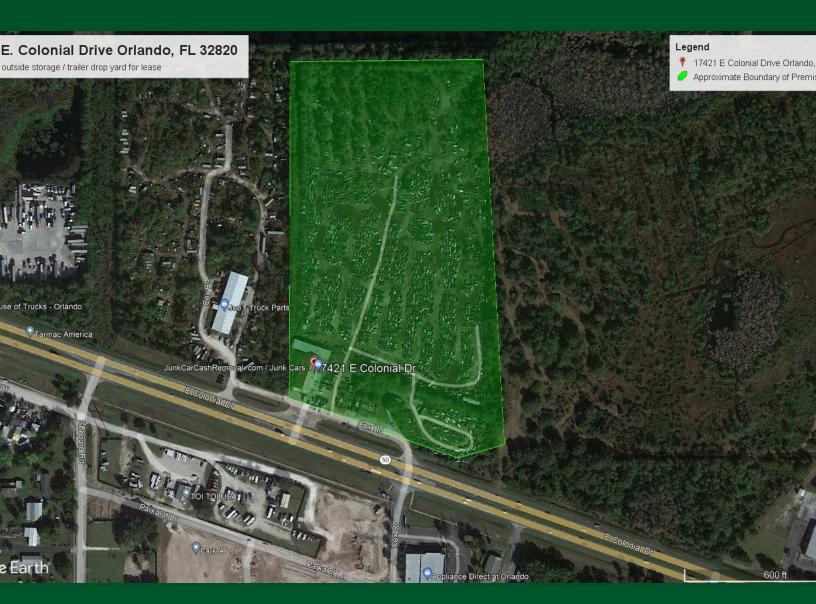

### 17421 E. Colonial Drive Orlando, FL 32824

NEW STORAGE YARD FOR LEASE - 4 - 14 acres

- E. Colonial Drive Storage Yard
- Call Paul
- NNN lease

## **Location & Site Specifications**

Great location: Colonial Drive is the central E/W road of Central Florida. Outside major traffic congestion, yet 5 minutes to highway (408) ramp, which connects to all Central Florida highways.

New granite gravel surface

Underground wired site lighting