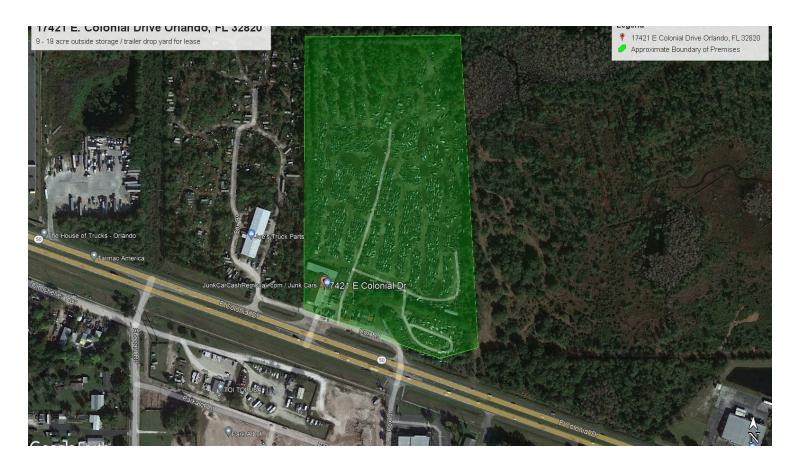

### 17421 E. Colonial Drive Orlando, FL 32824

NEW STORAGE YARD FOR LEASE - 4 - 14 acres

- E. Colonial Drive Storage Yard
- Call Paul
- NNN lease

## **Location & Site Specifications**

Great location: Colonial Drive is the central E/W road of Central Florida. Outside major traffic congestion, yet 5 minutes to highway (408) ramp, which connects to all Central Florida highways.

New granite gravel surface

Underground wired site lighting