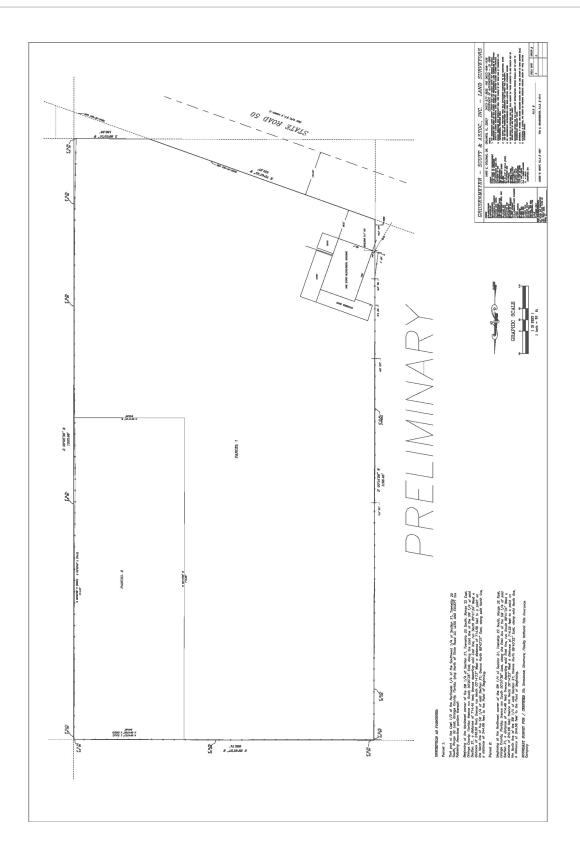

### 17421 E. Colonial Drive Orlando, FL 32824

NEW STORAGE YARD FOR LEASE - 4 - 14 acres

- E. Colonial Drive Storage Yard
- Call Paul
- NNN lease

## **Location & Site Specifications**

Great location: Colonial Drive is the central E/W road of Central Florida. Outside major traffic congestion, yet 5 minutes to highway (408) ramp, which connects to all Central Florida highways.