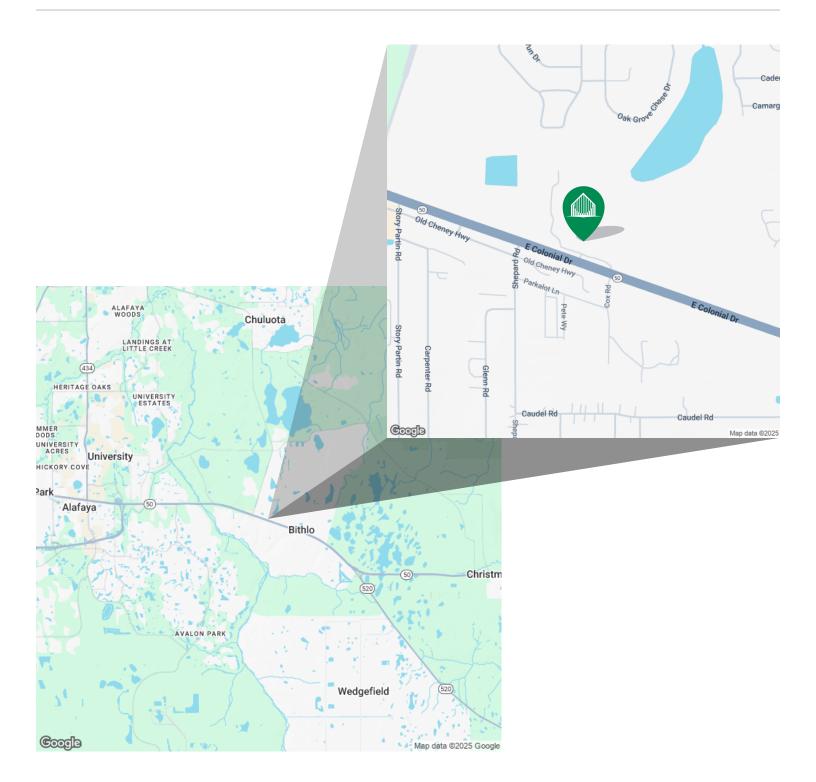

## **Location & Site Specifications**

Great location: Colonial Drive is the central E/W road of Central Florida. Outside major traffic congestion, yet 5 minutes to highway (408) ramp, which connects to all Central Florida highways.

Approximate travel times to the following: Highway 408 ramp – 5 minutes Highway 417 ramp – 12 minutes Downtown Orlando and I-4- 35 minutes OIA – 30 minutes Amazon Fulfillment Center MCO1 – 35 minutes Florida Turnpike – 37 minutes I-95 (space coast) – 45 minutes Direct and full ingress / egress to E. Colonial Drive