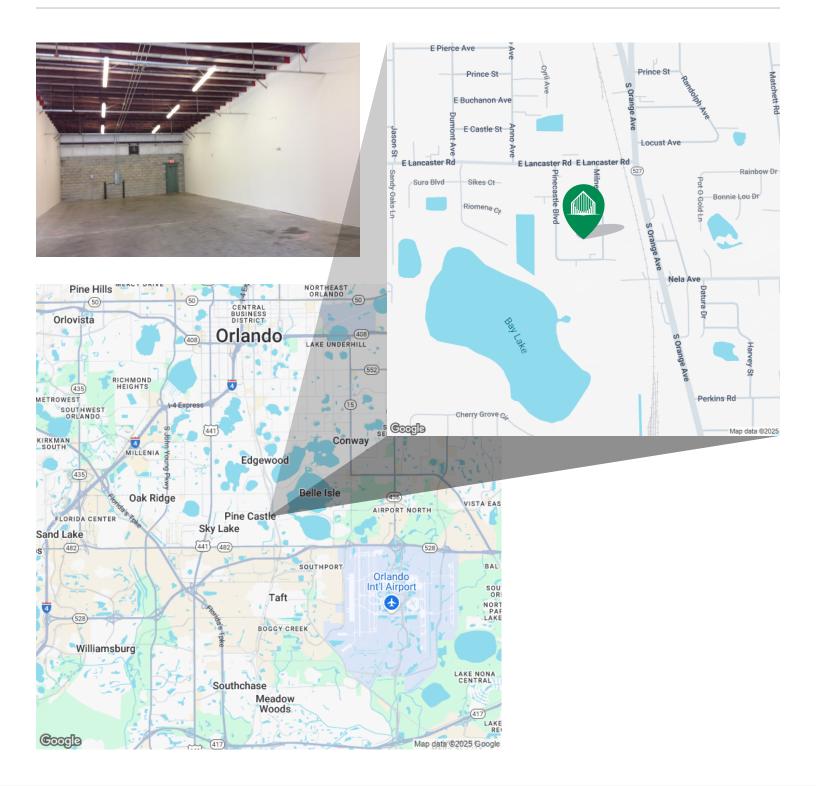

## 6433 Pinecastle Boulevard Unit 6

Orlando, FL 32809

2,702 SF clean small bay warehouse

- Pinecastle Commerce Center
- \$14/SF
- NNN

## **Location & Site Specifications**

- Very well located; close proximity to everything
- Well maintained property
- Local professional property management
- Zoned C-3 Unincorporated Orange County
- Good parking 1.9 stalls / 1,000
  SF
- One interior office, washroom and copier/ file room, see attached plan
- 3 phase electric and sanitary sewer
- Drive through gated truck court