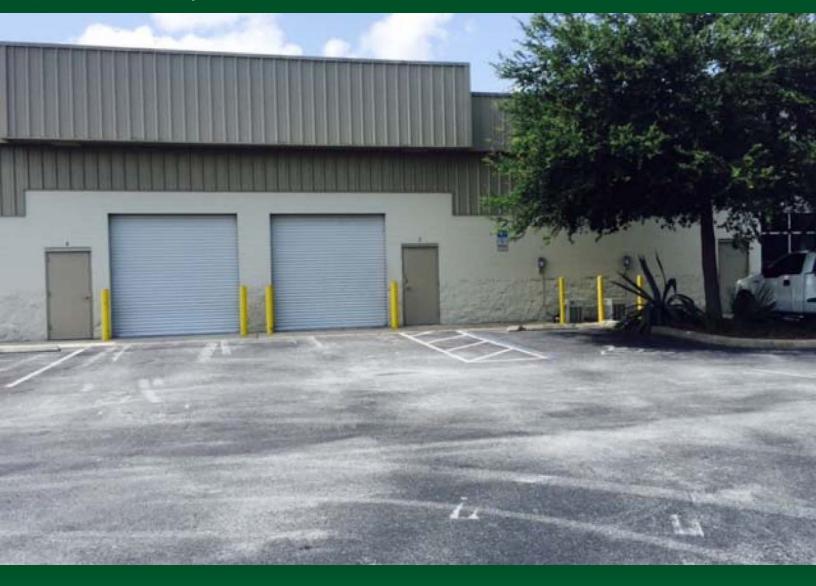

## 6433 Pinecastle Boulevard Unit 6

Orlando, FL 32809

2,702 SF clean small bay warehouse

- Pinecastle Commerce Center
- \$14/SF
- NNN

## **Location & Site Specifications**

- Very well located; close proximity to everything
- Well maintained property
- Local professional property management
- Zoned C-3 Unincorporated Orange County
- Good parking 1.9 stalls / 1,000
  SF
- One interior office, washroom and copier/ file room, see attached plan
- 3 phase electric and sanitary sewer
- Drive through gated truck court