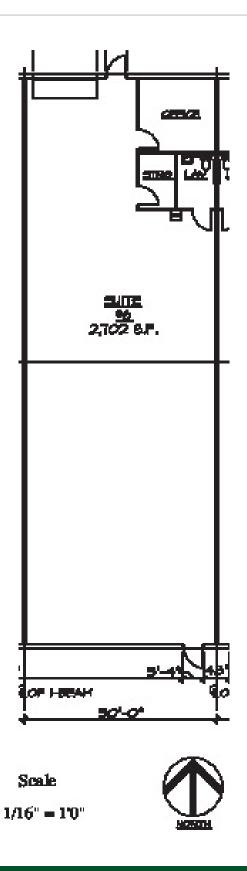

## 6433 Pinecastle Boulevard Unit 6

Orlando, FL 32809

2,702 SF clean small bay warehouse

- Pinecastle Commerce Center
- \$14/SF
- NNN

## **Location & Site Specifications**

- Very well located; close proximity to everything
- Well maintained property
- Local professional property management
- Zoned C-3 Unincorporated Orange County
- Good parking 1.9 stalls / 1,000
  SF
- One interior office, washroom and copier/ file room, see attached plan
- 3 phase electric and sanitary sewer
- Drive through gated truck court