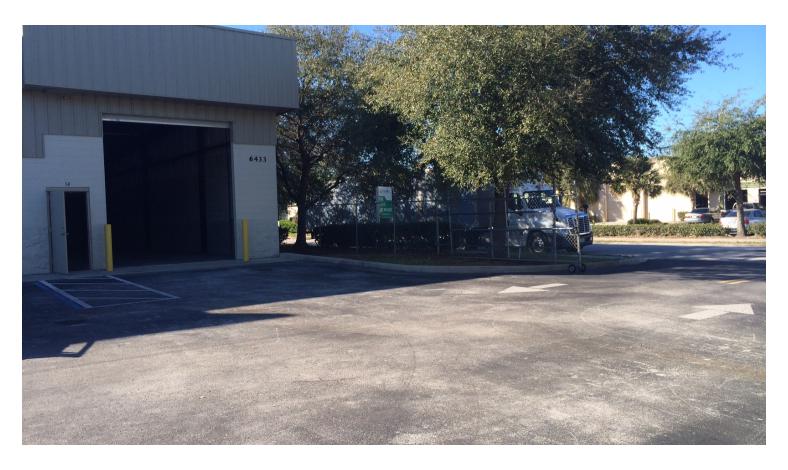

## 6433 Pinecastle Boulevard Unit 6

Orlando, FL 32809

2,702 SF clean small bay warehouse

- Pinecastle Commerce Center
- \$14/SF
- NNN

## **Location & Site Specifications**

- Very well located; close proximity to everything
- Well maintained property
- Local professional property management
- Zoned C-3 Unincorporated Orange County
- Good parking 1.9 stalls / 1,000
  SF
- One interior office, washroom and copier/ file room, see attached plan
- 3 phase electric and sanitary sewer
- Drive through gated truck court