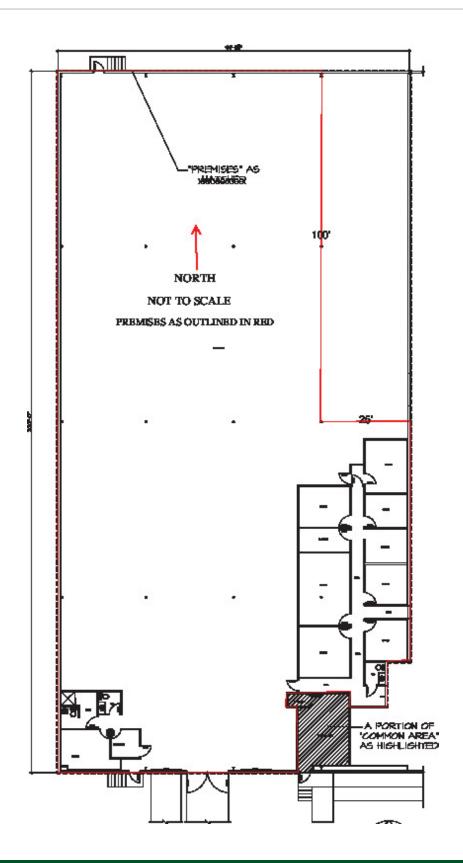

I-4 Zoning – Unincorporated Orange County; very broad permitted uses

New roof in 2023

- Building dimensions 200 ft X 200 ft (approximate), of which the west approx. 16,907 SF is available
- Approx. 2,900 SF existing interior office space, may be demolished
- · 2 dock high doors
- 1 ramp to grade
- Ceiling height 14 ft at eave to 21ft at ridge