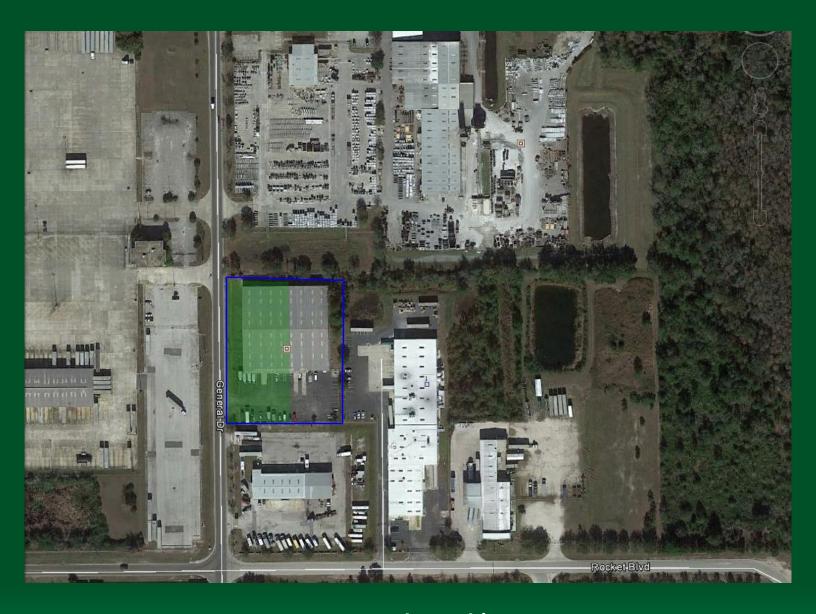

## 10101 General Drive Orlando, FL 32824

Prime location --- 16,907 SF warehouse space

- Royal Brass & Hose Building
- \$10.95 PSF NNN

## **Location & Site Specifications**

Unbeatable location close to major highway interchanges, OIA, Orange County Convention Center, WDW, CBD, central Florida most dense population of industrial, distribution, and transportation concerns

I-4 Zoning – Unincorporated Orange County; very broad permitted uses

New roof in 2023

- Building dimensions 200 ft X 200 ft (approximate), of which the west approx. 16,907 SF is available
- Approx. 2,900 SF existing interior office space, may be demolished
- · 2 dock high doors
- 1 ramp to grade
- Ceiling height 14 ft at eave to 21ft at ridge