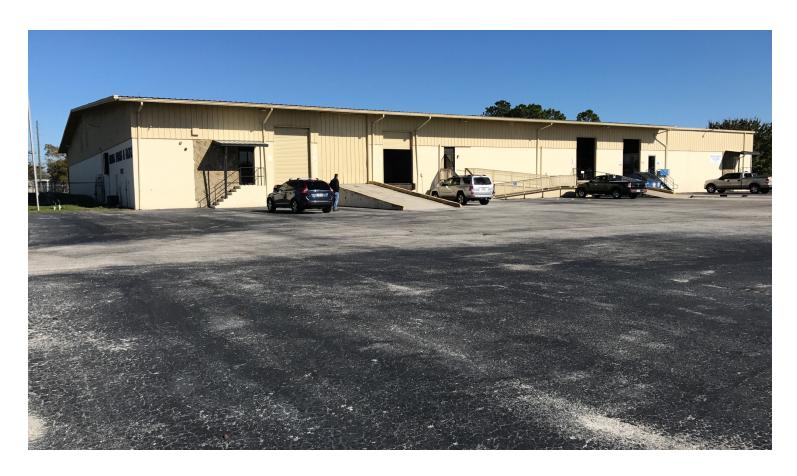

## 10101 General Drive Orlando, FL 32824

Prime location --- 16,907 SF warehouse space

- Royal Brass & Hose Building
- \$10.95 PSF NNN

I-4 Zoning – Unincorporated Orange County; very broad permitted uses

New roof in 2023

- Building dimensions 200 ft X 200 ft (approximate), of which the west approx. 16,907 SF is available
- Approx. 2,900 SF existing interior office space, may be demolished
- · 2 dock high doors
- 1 ramp to grade
- Ceiling height 14 ft at eave to 21ft at ridge