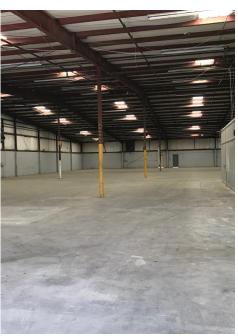

I-4 Zoning – Unincorporated Orange County; very broad permitted uses

New roof in 2023

- Building dimensions 200 ft X 200 ft (approximate), of which the west approx. 16,907 SF is available
- Approx. 2,900 SF existing interior office space, may be demolished
- · 2 dock high doors
- 1 ramp to grade
- Ceiling height 14 ft at eave to 21ft at ridge