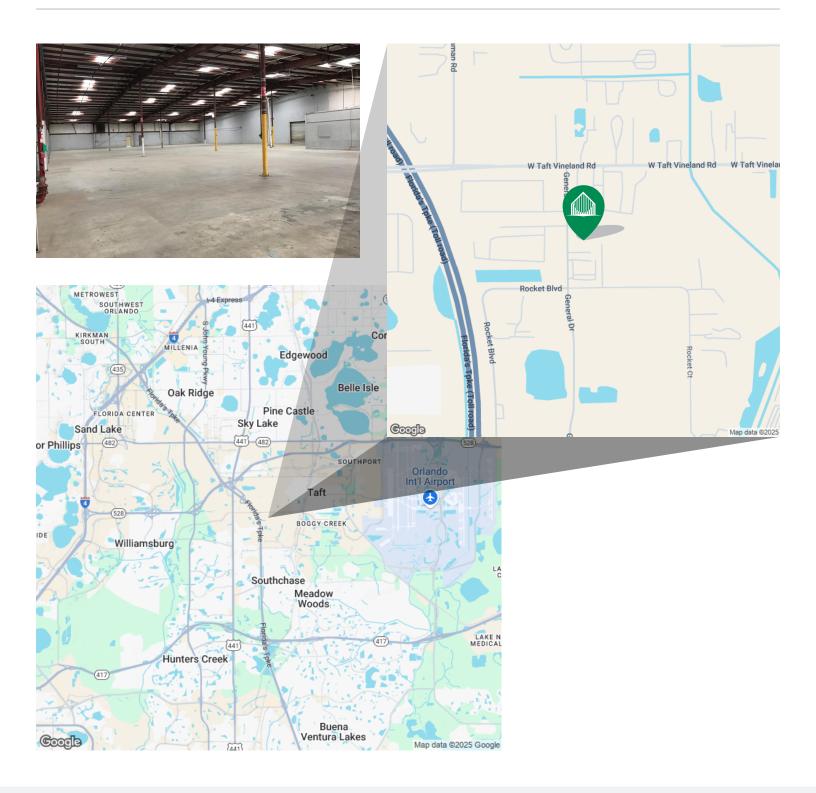

## 10101 General Drive Orlando, FL 32824

Prime location --- 16,907 SF warehouse space

- Royal Brass & Hose Building
- \$10.95 PSF NNN

## **Location & Site Specifications**

Unbeatable location close to major highway interchanges, OIA, Orange County Convention Center, WDW, CBD, central Florida most dense population of industrial, distribution, and transportation concerns

I-4 Zoning – Unincorporated Orange County; very broad permitted uses

New roof in 2023

- Building dimensions 200 ft X 200 ft (approximate), of which the west approx. 16,907 SF is available
- Approx. 2,900 SF existing interior office space, may be demolished
- · 2 dock high doors
- 1 ramp to grade
- Ceiling height 14 ft at eave to 21ft at ridge