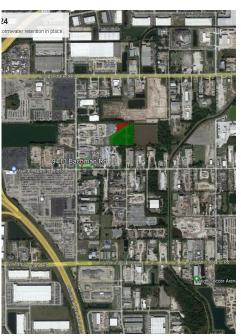

## **Location & Site Specifications**

- Unbeatable location located on the connector road between Landstreet and Taft-Vineland Road minutes from the Beachline / Turnpike interchanges
- Privately fenced and gated site with 2 driveways, one onto Bachman Road and one onto Thorpe Road
- Zoning: I-2 (Medium Heavy Industrial) Unincorporated Orange County