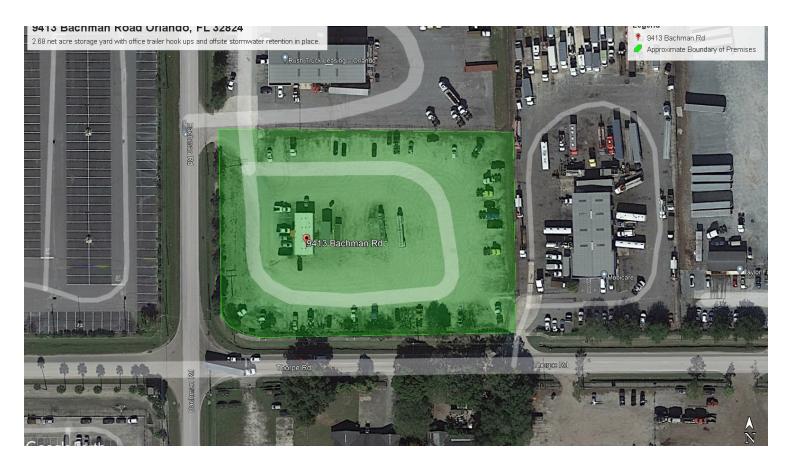

## 9413 Bachman Road Orlando, FL 32824

2.68 net acre storage yard with office trailer hook ups in place

- Taft Commerce Park
- \$15,000
- NNN

## **Location & Site Specifications**

- Unbeatable location located on the connector road between Landstreet and Taft-Vineland Road minutes from the Beachline / Turnpike interchanges
- Privately fenced and gated site with 2 driveways, one onto Bachman Road and one onto Thorpe Road
- Zoning: I-2 (Medium Heavy Industrial) Unincorporated Orange County

- 2.68 net acres- effective site size approx. 3.67 acres
- Offsite stormwater retention and dry pre-treatment as required by the SFWMD to possess hazardous substances onsite

Electrical, water, and sewer connections, and handicapped parking stall in place on premises.