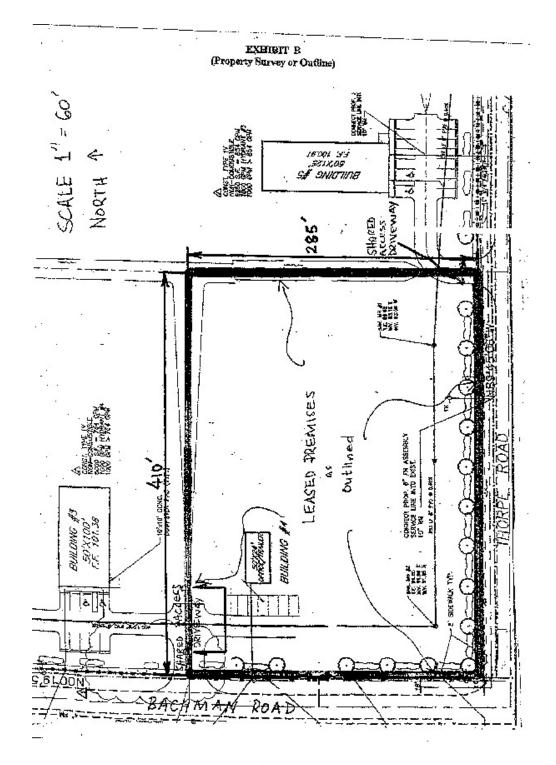

- 2.68 net acres- effective site size approx. 3.67 acres
- Offsite stormwater retention and dry pre-treatment as required by the SFWMD to possess hazardous substances onsite

Electrical, water, and sewer connections, and handicapped parking stall in place on premises.