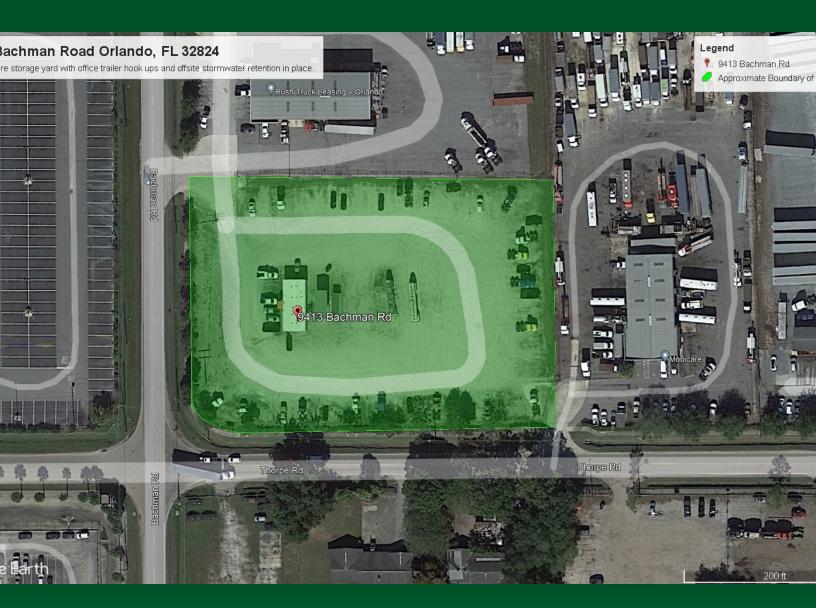

## 9413 Bachman Road Orlando, FL 32824

2.68 net acre storage yard with office trailer hook ups in place

- Taft Commerce Park
- \$15,000
- NNN

## **Location & Site Specifications**

- Unbeatable location located on the connector road between Landstreet and Taft-Vineland Road minutes from the Beachline / Turnpike interchanges
- Privately fenced and gated site with 2 driveways, one onto Bachman Road and one onto Thorpe Road
- Zoning: I-2 (Medium Heavy Industrial) Unincorporated Orange County

- 2.68 net acres- effective site size approx. 3.67 acres
- Offsite stormwater retention and dry pre-treatment as required by the SFWMD to possess hazardous substances onsite

Electrical, water, and sewer connections, and handicapped parking stall in place on premises.